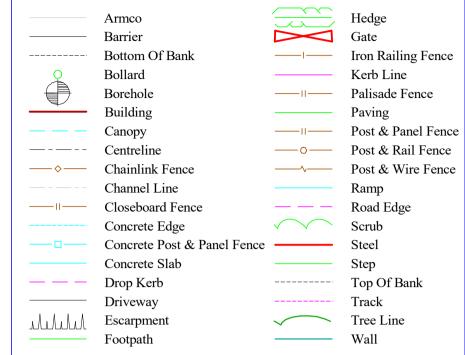

## Services carried out by Cheshire Surveys Ltd

Topographical Surveys - Measured Building Surveys - 3D Laser Scanning - Check Surveys Monitoring Surveys - Deformation Surveys - Volumetric Surveys - Levelling - Setting Out

All efforts have been made to survey all utility services within the boundary of the survey We can not guarantee that we have been able to locate everything and further investigation will be required to establish full extents of services

## Legend



## **Abbreviations**

| BT   | BT Manhole        | IC   | Inspection Co |
|------|-------------------|------|---------------|
| CATV | Cable TV          | INV  | Invert Level  |
| CCTV | Close Circuit TV  | LP   | Lamp Post     |
| DPC  | Damp Proof Course | MH   | Man Hole      |
| ARTH | Earth Point       | ОН   | Overhead Cal  |
| EP   | Electricity Pole  | OSBM | Ordnance Sur  |
| ER   | Earth Rod         | RS   | Road Sign     |
| ES   | Escarpment        | TP   | Telegraph Pol |

FFL Finish Floor Level G Gulley

TP Telegraph Pole W Water Cover WL Water Level

Overlay of title documents by best for to the survey using CAD overlays Drawing Contains OS data. 169 Crown Copyright & database rights 2022 100019980 (12 month licence) Horizontal and vertical control established using SmartN